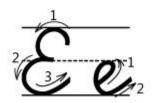

## Cursive Writing Worksheets: Letter E

| Trace and write the letters: |            |       |                                        |  |  |                                         |  |  |  |                                         |  |                   |
|------------------------------|------------|-------|----------------------------------------|--|--|-----------------------------------------|--|--|--|-----------------------------------------|--|-------------------|
| 3                            |            |       |                                        |  |  |                                         |  |  |  |                                         |  |                   |
| 3                            |            |       |                                        |  |  | *************************************** |  |  |  | *************************************** |  |                   |
| e                            |            |       |                                        |  |  |                                         |  |  |  |                                         |  |                   |
| e                            |            | · (2) | ************************************** |  |  |                                         |  |  |  |                                         |  |                   |
| L                            | g          | g     |                                        |  |  |                                         |  |  |  |                                         |  |                   |
| L                            | $\ell_{l}$ | f     |                                        |  |  | *************************************** |  |  |  |                                         |  | ••••••••••••••••• |