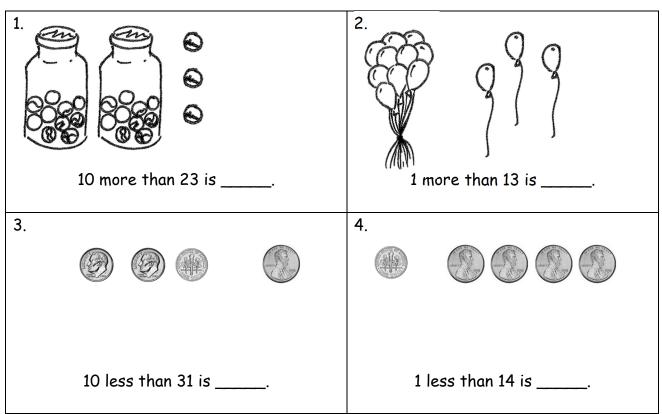

Name \_\_\_\_ Date \_\_\_\_\_

Fill in the place value chart and the blanks.

Fill in the blank. Draw or cross off tens or ones as needed.

| 9.                 | 10                 |
|--------------------|--------------------|
| 1 more than 15 is  | 10 more than 5 is  |
|                    | 12.                |
| 10 more than 30 is | 1 more than 30 is  |
| 13.                | 14.                |
|                    |                    |
| 1 less than 24 is  | 10 less than 24 is |
| 15.                | 16.                |
|                    |                    |
| 10 less than 21 is | 1 less than 21 is  |

\_\_ ten \_\_\_\_ ones

Fill in the blank. Draw or cross off tens or ones as

| 9.                 |                    |
|--------------------|--------------------|
| 1 more than 12 is  | 10 more than 3 is  |
|                    | 12.                |
| 10 more than 22 is | 1 more than 22 is  |
| 13.                | 14.                |
|                    |                    |
| 1 less than 39 is  | 10 less than 39 is |
| 15.                | 16.                |
|                    |                    |
|                    |                    |
| 10 less than 33 is | 1 less than 33 is  |