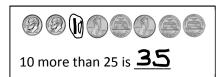

Name \_\_\_\_ Date \_\_\_\_\_

Fill in the place value chart and the blanks.

Fill in the blank. Draw or cross off tens or ones as needed.

| 9.                 | 10                 |
|--------------------|--------------------|
| 1 more than 15 is  | 10 more than 5 is  |
|                    | 12.                |
| 10 more than 30 is | 1 more than 30 is  |
| 13.                | 14.                |
|                    |                    |
| 1 less than 24 is  | 10 less than 24 is |
| 15.                | 16.                |
|                    |                    |
| 10 less than 21 is | 1 less than 21 is  |

\_\_ ten \_\_\_\_ ones

Fill in the blank. Draw or cross off tens or ones as

| 9.                 |                    |
|--------------------|--------------------|
| 1 more than 12 is  | 10 more than 3 is  |
|                    | 12.                |
| 10 more than 22 is | 1 more than 22 is  |
| 13.                | 14.                |
|                    |                    |
| 1 less than 39 is  | 10 less than 39 is |
| 15.                | 16.                |
|                    |                    |
|                    |                    |
| 10 less than 33 is | 1 less than 33 is  |