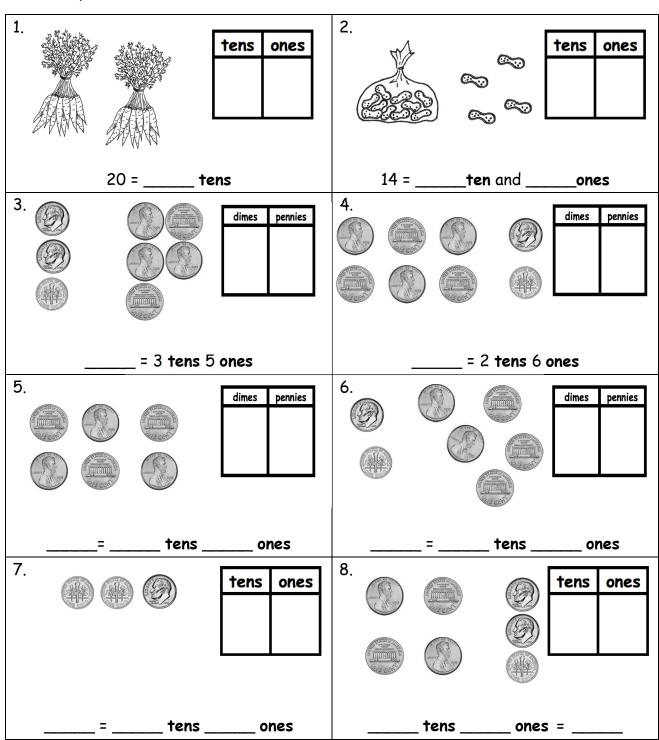

Name \_\_\_\_ Date \_\_\_\_\_

Fill in the place value chart and the blanks.

Fill in the blank. Draw or cross off tens or ones as needed.

| 9.                 | 10                 |
|--------------------|--------------------|
| 1 more than 15 is  | 10 more than 5 is  |
|                    | 12.                |
| 10 more than 30 is | 1 more than 30 is  |
| 13.                | 14.                |
|                    |                    |
| 1 less than 24 is  | 10 less than 24 is |
| 15.                | 16.                |
|                    |                    |
| 10 less than 21 is | 1 less than 21 is  |

Date \_\_\_\_\_

Fill in the blank. Draw or cross off tens or ones as needed.

\_ tens \_\_\_\_ ones = \_\_\_

| Name                                          | Date                            |
|-----------------------------------------------|---------------------------------|
| Fill in the place value chart and the blanks. |                                 |
| tens ones                                     | tens ones                       |
| 30 = tens                                     | 17 = <b>ten</b> and <b>ones</b> |
| dimes pennies                                 | dimes pennies                   |
| = 2 tens 2 ones                               | = 3 tens 3 ones                 |
| 5.  dimes pennies                             | dimes pennies                   |
| = tens ones                                   | = tens ones                     |
| 7. tens ones                                  | 8. tens ones                    |

\_\_ ten \_\_\_\_ ones

Fill in the blank. Draw or cross off tens or ones as

| 9.                 |                    |
|--------------------|--------------------|
| 1 more than 12 is  | 10 more than 3 is  |
|                    | 12.                |
| 10 more than 22 is | 1 more than 22 is  |
| 13.                | 14.                |
|                    |                    |
| 1 less than 39 is  | 10 less than 39 is |
| 15.                | 16.                |
|                    |                    |
|                    |                    |
| 10 less than 33 is | 1 less than 33 is  |