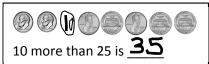

Name \_\_\_\_ Date \_\_\_\_\_

Fill in the place value chart and the blanks.

Fill in the blank. Draw or cross off tens or ones as needed.

| 9.                 | 10                 |
|--------------------|--------------------|
| 1 more than 15 is  | 10 more than 5 is  |
|                    | 12.                |
| 10 more than 30 is | 1 more than 30 is  |
| 13.                | 14.                |
|                    |                    |
| 1 less than 24 is  | 10 less than 24 is |
| 15.                | 16.                |
|                    |                    |
| 10 less than 21 is | 1 less than 21 is  |

\_\_ ten \_\_\_\_ ones

Fill in the blank. Draw or cross off tens or ones as

| 9.                 |                    |
|--------------------|--------------------|
| 1 more than 12 is  | 10 more than 3 is  |
|                    | 12.                |
| 10 more than 22 is | 1 more than 22 is  |
| 13.                | 14.                |
|                    |                    |
| 1 less than 39 is  | 10 less than 39 is |
| 15.                | 16.                |
|                    |                    |
|                    |                    |
| 10 less than 33 is | 1 less than 33 is  |