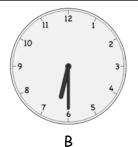

| Name | Date |
|------|------|
|      |      |

Fill in the blanks.

1.

Clock \_\_\_\_\_ shows half past eleven.

2.

Clock \_\_\_\_\_ shows half past two.

3.

Clock \_\_\_\_\_ shows 6 o'clock.

4.

Clock \_\_\_\_\_ shows 9:30.

5.

Clock \_\_\_\_\_ shows half past six.

Lesson 12:

Recognize halves within a circular clock face and tell time to the half hour.

166