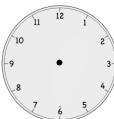

Date \_\_\_\_ Name

Draw the minute and hour hands on the clocks.

1.

2.

3.

4.

Lesson 12:

Recognize halves within a circular clock face and tell time to the half hour.