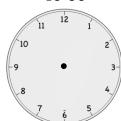

## 7. Draw the minute and hour hands on the clocks.

α.

C.

d.

e.

f.

Lesson 12:

Recognize halves within a circular clock face and tell time to the half hour.