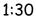

| Name | Date |
|------|------|
|      |      |

Fill in the blanks.

1.

Clock \_\_\_\_\_ shows half past eleven.

2.

Clock \_\_\_\_\_ shows half past two.

3.

Clock \_\_\_\_\_ shows 6 o'clock.

4.

Clock \_\_\_\_\_ shows 9:30.

5.

Clock \_\_\_\_\_ shows half past six.

Lesson 12:

Recognize halves within a circular clock face and tell time to the half hour.

166