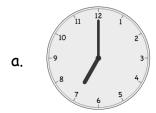

## 6. Match the clocks.

12

half past 7

b.

half past 1

C.

7 o'clock

d.

half past 5