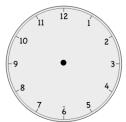

## 6. Match the clocks.

12

half past 7

b.

half past 1

C.

7 o'clock

d.

half past 5