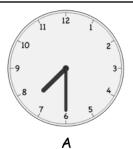

| Name | Date |
|------|------|
|      |      |

Fill in the blanks.

1.

Clock \_\_\_\_\_ shows half past eleven.

2.

Clock \_\_\_\_\_ shows half past two.

3.

Clock \_\_\_\_\_ shows 6 o'clock.

4.

Clock \_\_\_\_\_ shows 9:30.

5.

Clock \_\_\_\_\_ shows half past six.

Lesson 12:

Recognize halves within a circular clock face and tell time to the half hour.

166